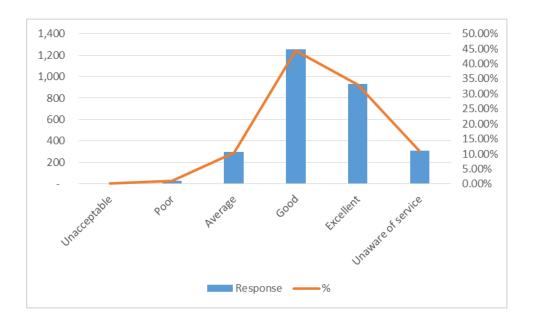

Security

Q28. How would you rate the overall security of your university data (e.g., student or employee information, research data)?

| #  | Answer             | Response | %       |
|----|--------------------|----------|---------|
| 1  | Unacceptable       | 8        | 0.28%   |
| 2  | Poor               | 28       | 0.99%   |
| 3  | Average            | 226      | 8.01%   |
| 4  | Good               | 1,259    | 44.60%  |
| 5  | Excellent          | 1,123    | 39.78%  |
| 10 | Unaware of service | 179      | 6.34%   |
|    | Total              | 2,823    | 100.00% |