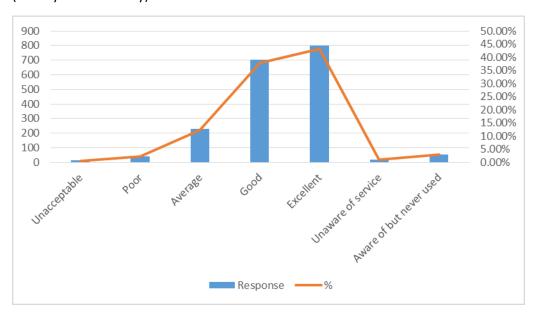

Security

Q28. How would you rate the overall security of your university data (e.g., student or employee information, research data)?

| #  | Answer             | Response | %       |
|----|--------------------|----------|---------|
| 1  | Unacceptable       | 8        | 0.28%   |
| 2  | Poor               | 28       | 0.99%   |
| 3  | Average            | 226      | 8.01%   |
| 4  | Good               | 1,259    | 44.60%  |
| 5  | Excellent          | 1,123    | 39.78%  |
| 10 | Unaware of service | 179      | 6.34%   |
|    | Total              | 2,823    | 100.00% |