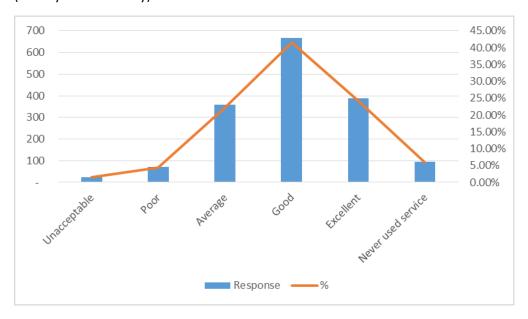

# Q22. How satisfied are you with your campus telephone service? (Faculty and Staff only)

| # | Answer             | Response | %       |
|---|--------------------|----------|---------|
| 1 | Unacceptable       | 23       | 1.44%   |
| 2 | Poor               | 70       | 4.37%   |
| 3 | Average            | 358      | 22.36%  |
| 4 | Good               | 666      | 41.60%  |
| 5 | Excellent          | 388      | 24.23%  |
| 6 | Never used service | 96       | 6.00%   |
|   | Total              | 1,601    | 100.00% |

| Min Value | Max Value | Average Value | Variance | Standard<br>Deviation | Total<br>Responses | Total<br>Respondents |
|-----------|-----------|---------------|----------|-----------------------|--------------------|----------------------|
| 1         | 6         | 4.01          | 1.01     | 1.01                  | 1,601              | 1,601                |