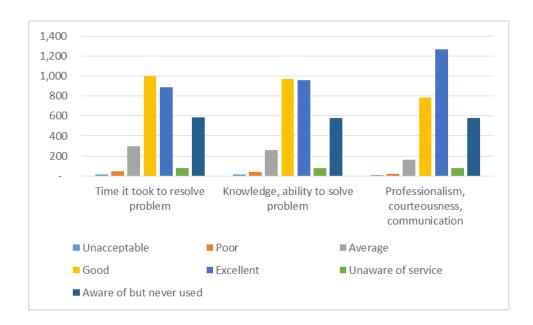

Q5. How satisfied are you with the service and support provided by Help Desk Central?

| Question                                      | Unacceptable (1) | Poor<br>(2) | Average (3) | Good<br>(4) | Excellent (5) | Unaware<br>of service<br>(6) | Aware<br>of but<br>never<br>used<br>(7) | Response | Average<br>Value |
|-----------------------------------------------|------------------|-------------|-------------|-------------|---------------|------------------------------|-----------------------------------------|----------|------------------|
| Time it took to resolve problem               | 16               | 44          | 294         | 995         | 887           | 76                           | 586                                     | 2,898    | 4.82             |
| Knowledge,<br>ability to solve<br>problem     | 14               | 42          | 256         | 968         | 960           | 77                           | 581                                     | 2,898    | 4.85             |
| Professionalism, courteousness, communication | 8                | 19          | 163         | 785         | 1,269         | 76                           | 578                                     | 2,898    | 5.01             |