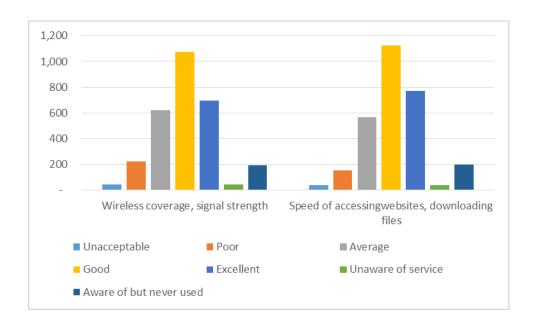

## Q11. Rate your satisfaction with the TAMULink campus wireless network.

| Question                                       | Unacceptable | Poor | Average | Good  | Excellent | Unaware<br>of<br>service | Aware of but never used | Response | Average<br>Value |
|------------------------------------------------|--------------|------|---------|-------|-----------|--------------------------|-------------------------|----------|------------------|
| Wireless<br>coverage, signal<br>strength       | 44           | 222  | 623     | 1,075 | 695       | 44                       | 195                     | 2,898    | 4.06             |
| Speed of accessing websites, downloading files | 41           | 155  | 567     | 1,126 | 770       | 41                       | 198                     | 289      | 4.15             |