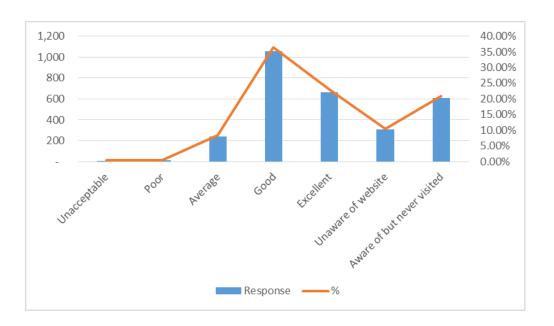

The IT website received favorable ratings, but over 30% of respondents were unaware of it or never visited the site. Suggestions for improving IT communications included being more proactive instead of reactive, improving communication about problems and enhancements, providing information about lesser known IT services and eliminating paper newsletters.

## Q15. Please indicate your satisfaction with the IT.tamu.edu website.

| # | Answer                     | Response | %       |
|---|----------------------------|----------|---------|
| 1 | Unacceptable               | 10       | 0.35%   |
| 2 | Poor                       | 12       | 0.41%   |
| 3 | Average                    | 243      | 8.39%   |
| 4 | Good                       | 1057     | 36.47%  |
| 5 | Excellent                  | 662      | 22.84%  |
| 7 | Unaware of website         | 306      | 10.56%  |
| 8 | Aware of but never visited | 608      | 20.98%  |
|   | Total                      | 2,898    | 100.00% |

| Min Value | Max Value | Average Value | Variance | Standard<br>Deviation | Total<br>Responses | Total<br>Respondents |
|-----------|-----------|---------------|----------|-----------------------|--------------------|----------------------|
| 1         | 8         | 5.28          | 3.02     | 1.74                  | 2,898              | 2,898                |