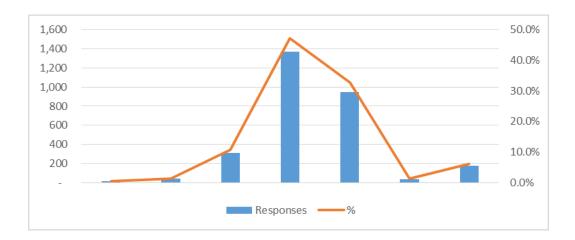

## Q2. Overall, how would you rate the services provided by Texas A&M IT?

| # | Answer                  | Response | %       |
|---|-------------------------|----------|---------|
| 1 | Unacceptable            | 14       | 0.48%   |
| 2 | Poor                    | 40       | 1.38%   |
| 3 | Average                 | 312      | 10.77%  |
| 4 | Good                    | 1,367    | 47.17%  |
| 5 | Excellent               | 946      | 32.64%  |
| 6 | Unaware of service      | 39       | 1.35%   |
| 7 | Aware of but never used | 180      | 6.21%   |
|   | Total                   | 2,898    | 100.00% |