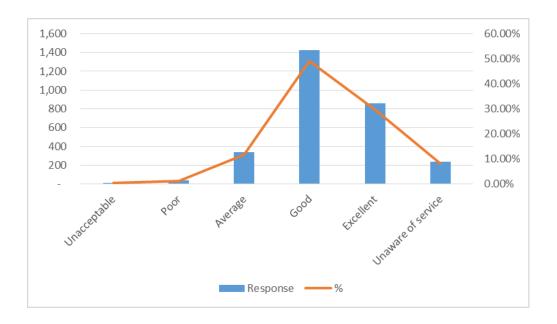

# Q18. Overall, how satisfied are you with the communications provided by Texas A&M IT?

| # | Answer             | Response | %       |  |
|---|--------------------|----------|---------|--|
| 1 | Unacceptable       | 9        | 0.31%   |  |
| 2 | Poor               | 37       | 1.28%   |  |
| 3 | Average            | 337      | 11.63%  |  |
| 4 | Good               | 1,423    | 49.10%  |  |
| 5 | Excellent          | 857      | 29.57%  |  |
| 6 | Unaware of service | 235      | 8.11%   |  |
|   | Total              | 2,898    | 100.00% |  |

| Min Value | Max Value | Average Value | Variance | Standard  | Total     | Total       |
|-----------|-----------|---------------|----------|-----------|-----------|-------------|
|           |           |               |          | Deviation | Responses | Respondents |
| 1         | 6         | 4.31          | 0.72     | 0.85      | 2,898     | 2,898       |