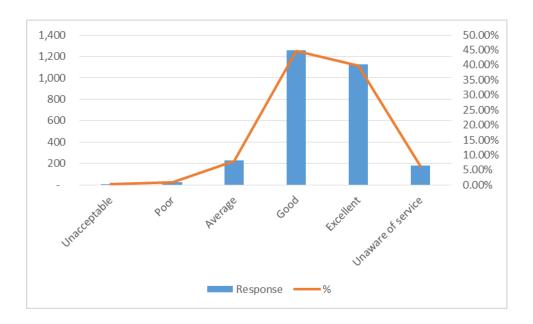

## Q2. Overall, how would you rate the services provided by Texas A&M IT?

| # | Answer                  | Response | %       |
|---|-------------------------|----------|---------|
| 1 | Unacceptable            | 14       | 0.48%   |
| 2 | Poor                    | 40       | 1.38%   |
| 3 | Average                 | 312      | 10.77%  |
| 4 | Good                    | 1,367    | 47.17%  |
| 5 | Excellent               | 946      | 32.64%  |
| 6 | Unaware of service      | 39       | 1.35%   |
| 7 | Aware of but never used | 180      | 6.21%   |
|   | Total                   | 2,898    | 100.00% |