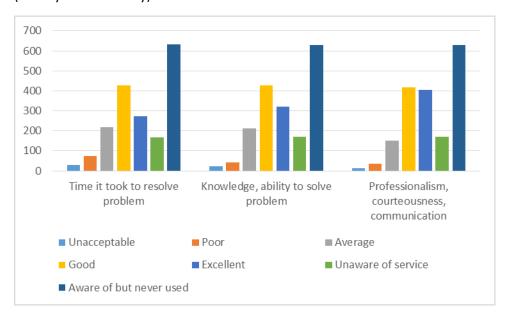

Customer support from Help Desk Central (HDC) and Telecommunications were rated in three areas:

- Time to resolve problem
- Knowledge and ability to solve problem
- Professionalism, courteousness and communication

For both HDC and Telecommunications, time to resolve problem received the lowest ratings. Professionalism, courteousness and communication received the highest ratings. Suggestions to improve HDC customer service included better training for student workers, more staff, enhancing Mac support and more follow up on ticket status. Processes for escalating tickets past HDC seemed unclear, which caused end-user confusion or appeared to slow responses. Suggestions for Telecommunication customer support included eliminating paper work orders, providing better follow up on work order status and improving the billing system.

Q5. How satisfied are you with the service and support provided by Help Desk Central?

| Question                                      | Unacceptable (1) | Poor<br>(2) | Average (3) | Good<br>(4) | Excellent (5) | Unaware<br>of service<br>(6) | Aware<br>of but<br>never<br>used<br>(7) | Response | Average<br>Value |
|-----------------------------------------------|------------------|-------------|-------------|-------------|---------------|------------------------------|-----------------------------------------|----------|------------------|
| Time it took to resolve problem               | 16               | 44          | 294         | 995         | 887           | 76                           | 586                                     | 2,898    | 4.82             |
| Knowledge,<br>ability to solve<br>problem     | 14               | 42          | 256         | 968         | 960           | 77                           | 581                                     | 2,898    | 4.85             |
| Professionalism, courteousness, communication | 8                | 19          | 163         | 785         | 1,269         | 76                           | 578                                     | 2,898    | 5.01             |