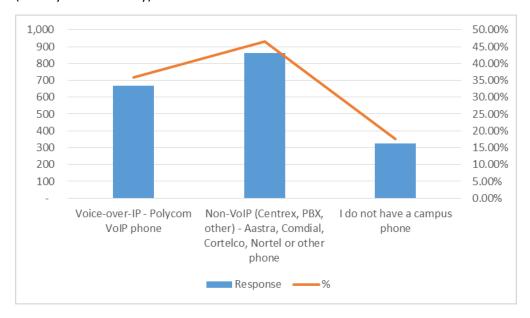

# Q21. What type of campus telephone service do you have?

# (Faculty and Staff only)

| # | Answer                    | Response | %       |
|---|---------------------------|----------|---------|
| 1 | Voice-over-IP - Polycom   | 667      | 35.94%  |
|   | VoIP phone                |          |         |
| 2 | Non-VoIP (Centrex, PBX,   | 863      | 46.50%  |
|   | other) - Aastra, Comdial, |          |         |
|   | Cortelco, Nortel or other |          |         |
|   | phone                     |          |         |
| 3 | I do not have a campus    | 326      | 17.56%  |
|   | phone                     |          |         |
|   | Total                     | 1,856    | 100.00% |

| Min Value | Max Value | Average Value | Variance | Standard  | Total     | Total       |
|-----------|-----------|---------------|----------|-----------|-----------|-------------|
|           |           |               |          | Deviation | Responses | Respondents |
| 1         | 3         | 1.82          | 0.50     | 0.71      | 1,856     | 1,856       |