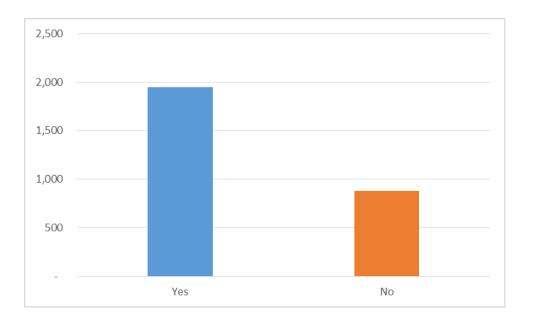

Q31. Have you seen Texas A&M IT's security awareness month campaign or other security-related communications?

| # | Answer | Response | %       |
|---|--------|----------|---------|
| 1 | Yes    | 1,947    | 68.97%  |
| 2 | No     | 876      | 31.03%  |
|   | Total  | 2,823    | 100.00% |